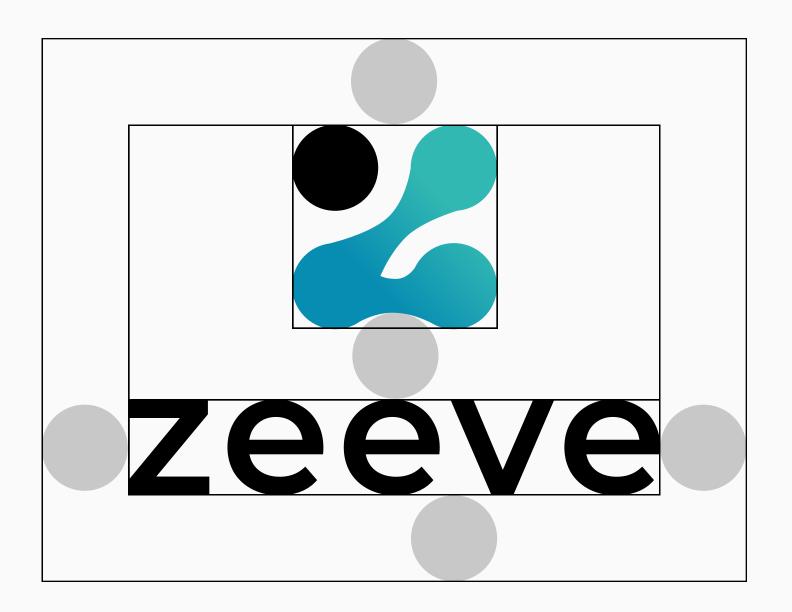

# Zeeve

A logomark is an identifying mark or symbol that doesn't contain the business name, like a drawing or image that represents the business

**Download Logo** 

Main Logo

It's important to maintain proper spacing around the logo to avoid overcrowding

LOGO SAFE ZONE

LOGOMARK SAFE ZONE

Logo & Logomark Safe Zone

Pure light or dark colors (so that the logo stands out in contrast)

COLOR LOGO BACKGROUND

GRADIENT LOGO BACKGROUND

Logo Backgrounds

Not change the logo in these ways