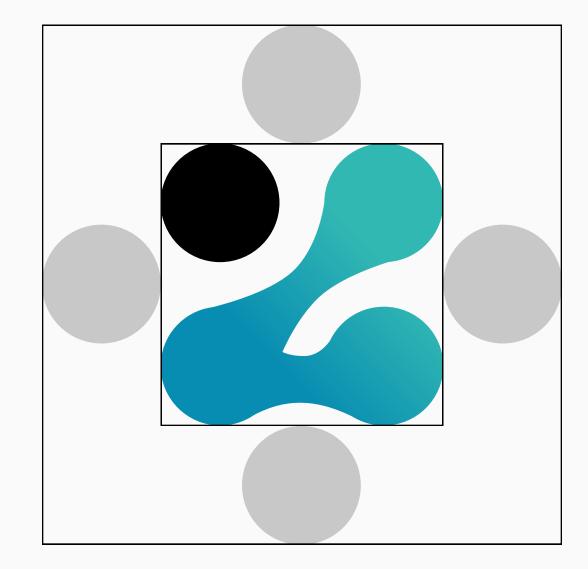

LOGO SAFE ZONE

LOGOMARK SAFE ZONE

Logo & Logomark Safe Zone

Pure light or dark colors (so that the logo stands out in contrast)

COLOR LOGO BACKGROUND

GRADIENT LOGO BACKGROUND

Logo Backgrounds

Not change the logo in these ways